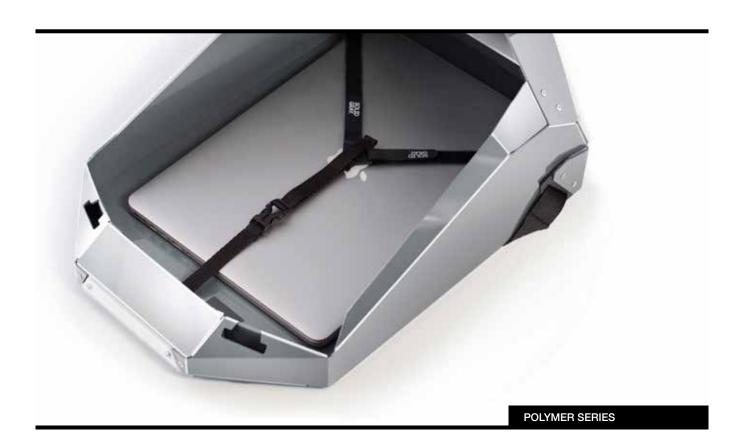

## **LAPTOP SIZES**

Main compartment fits most laptops up to 15.6 inch.

## **MATERIALS**

Body: Aluminium-Polymer composite Surface finish: Glossy transparent hard

coating

Rivets: Aluminium / Steel

Padding: EPDM Straps: PP / POM

Laptop strap: PP / POM