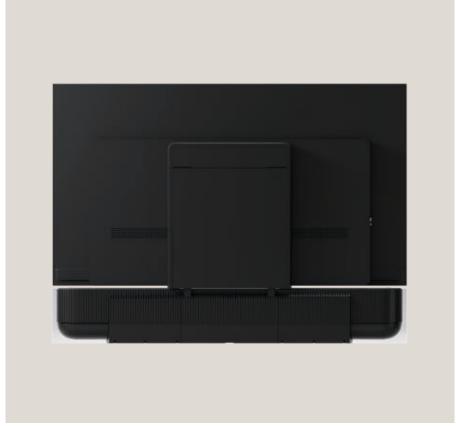

No black boxes, no cable clutter. Four patent-pending acoustic innovations in one sleek soundbar envelop you in sound from every angle.

Made with materials as beautiful as they are durable, Beosound Theatre is made to last for generations.

#### No clutter, All connection.

Technology should liberate your listening experience, not take over your home. Beosound Theatre follows this mantra by not making you compromise design for sound quality, breaking the mould of what's possible. This single, sleek soundbar delivers an immersive home cinema experience without the usual bulky black boxes and chaotic cables.

You can slot almost any TV into Beosound Theatre, so you won't need to replace it if you decide to update your screen. It's also made to integrate with your interior through multiple customisation options. In true Bang & Olufsen style, we designed

Beosound Theatre like a boat's keel, sitting atop an aluminium blade to give the impression that your TV is floating in the air. A touch of magic that also serves a purpose: cleverly hiding cable clutter to present one fluid, beautiful form.