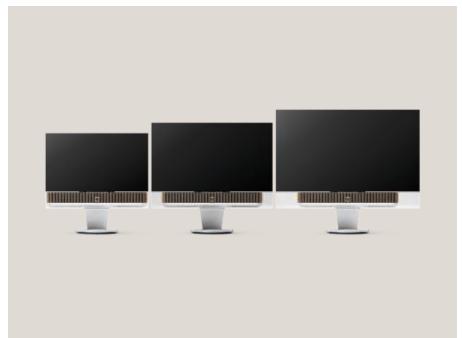

#### Basic

BEOSOUND THEATRE WITH A 55" TV

PLACEMENT OPTIONS

- · Table stand
- · Motorised floor stand
- · Motorised wall bracket

WEIGHT

Table stand incl LG G2 TV:

49 kg

Motorised floor stand incl. LG G2 TV:

#### Basic

BEOSOUND THEATRE WITH A 65" TV

PLACEMENT OPTIONS

- · Table stand
- · Motorised floor stand
- · Motorised wall bracket

WEIGHT

Table stand incl LG G2 TV:

Motorised floor stand incl. LG G2 TV: 73 kg

#### Basic

BEOSOUND THEATRE WITH A 77" TV

PLACEMENT OPTIONS

- · Table stand
- · Motorised floor stand

WEIGHT

Table stand incl LG G2 TV: 66 kg

Motorised floor stand incl. LG G2 TV: 87 kg

MOTORISED FLOOR STAND

#### For generations to come.

Good things never last? Beosound Theatre proves otherwise. It's designed to be updated instead of replaced, with software that can evolve over time to bring new features. Time for a bigger screen? Slot a new one in. This modular approach means Beosound Theatre will continue to deliver a spine-tingling cinema experience for years to come.