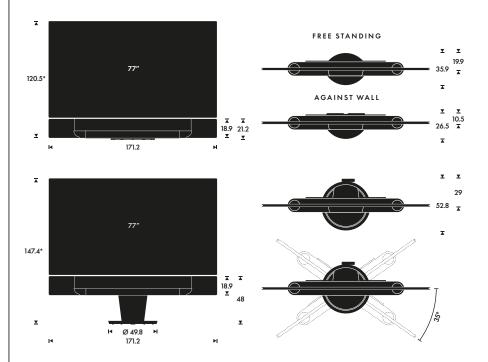

#### Basic

BEOSOUND THEATRE WITH A 77" TV

PLACEMENT OPTIONS

- · Table stand
- · Motorised floor stand

WEIGHT

Table stand incl LG G2 TV: 66 kg

Motorised floor stand incl. LG G2 TV: 87 kg

MOTORISED FLOOR STAND

The maximum turning angle is +/- 35 degrees. It requires 22 cm distance from wall.

If the rear part of the floor stand is placed against the wall, the screen can be turned: +/-15 degrees.

# **Product Dimensions**

TABLE STAND WITH 77" TV

MOTORISED FLOOR STAND WITH 77" TV

\*Height depends on TV model

FRAME Silver aluminium

SPEAKER COVER Oak

FRAME Silver aluminium

SPEAKER COVER Grey mélange fabric