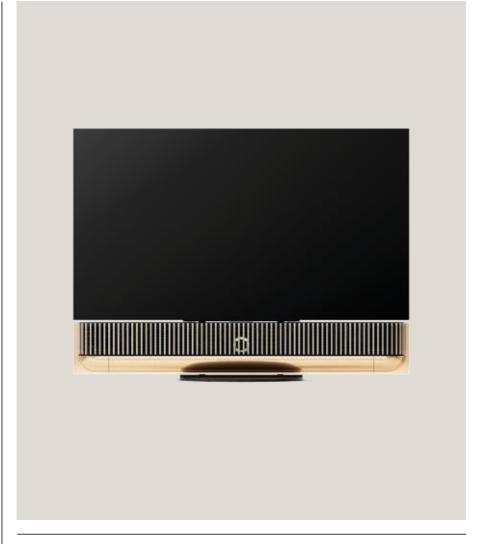

# A new vision for sound

Beosound Theatre reinvents what the home cinema experience can be. All the power, clarity and immersion of a multi-speaker setup. But from one beautiful soundbar that slots in seamlessly with any screen.

No black boxes, no cable clutter. Four patent-pending acoustic innovations in one sleek soundbar envelop you in sound from every angle.

Made with materials as beautiful as they are durable, Beosound Theatre is made to last for generations.

One beautiful, sculptural piece allows any TV screen to be slotted in, with all cables cleverly hidden away. Distracting tech clutter? It's a thing of the past.

Prepare to turn your TV into a work of art and transform every movie moment into an unmissable cinematic event – elevated beyond what should be possible.

You can slot almost any TV into Beosound Theatre, so you won't need to replace it if you decide to update your screen. It's also made to integrate with your interior through multiple customisation options. In true Bang & Olufsen style, we designed

Beosound Theatre like a boat's keel, sitting atop an aluminium blade to give the impression that your TV is floating in the air. A touch of magic that also serves a purpose: cleverly hiding cable clutter to present one fluid, beautiful form.