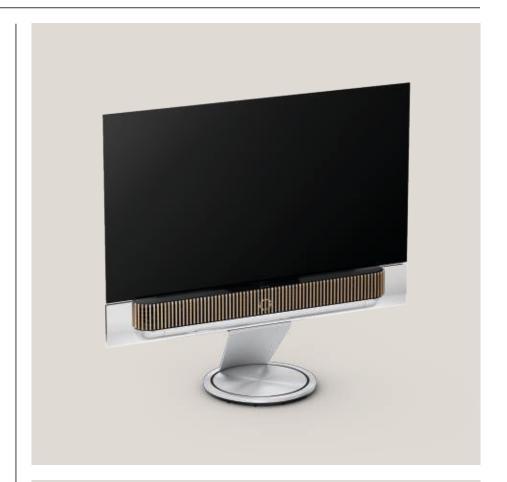

# A new vision for sound

Beosound Theatre reinvents what the home cinema experience can be. All the power, clarity and immersion of a multi-speaker setup. But from one beautiful soundbar that slots in seamlessly with any screen.

No black boxes, no cable clutter. Four patent-pending acoustic innovations in one sleek soundbar envelop you in sound from every angle.

Made with materials as beautiful as they are durable, Beosound Theatre is made to last for generations.

Beosound Theatre like a boat's keel, sitting atop an aluminium blade to give the impression that your TV is floating in the air. A touch of magic that also serves a purpose: cleverly hiding cable clutter to present one fluid, beautiful form.

# Style it to your space

No black boxes blocking the screen. No cables cluttering up your space.

This is stunning home cinema sound made simple. Whether wall mounted or poised on its stand, Beosound Theatre integrates with almost any TV through elegant, adjustable screen interface that creates a perfect silhouette for every set.