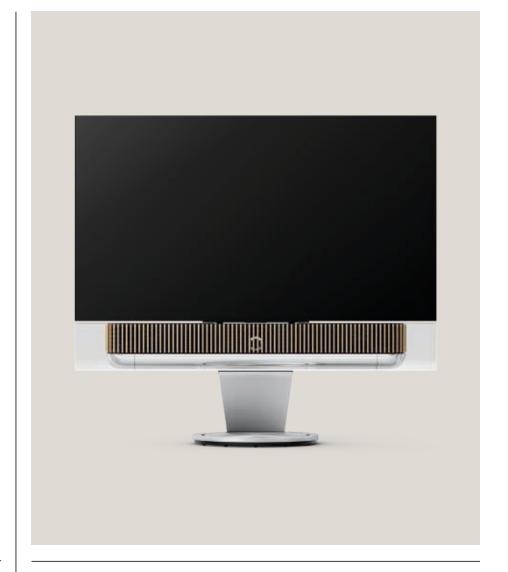

# A new vision for sound

Beosound Theatre reinvents what the home cinema experience can be. All the power, clarity and immersion of a multi-speaker setup. But from one beautiful soundbar that slots in seamlessly with any screen.

No black boxes, no cable clutter. Four patent-pending acoustic innovations in one sleek soundbar envelop you in sound from every angle.

Made with materials as beautiful as they are durable, Beosound Theatre is made to last for generations.

Make every movie an unmissable cinematic event.

One beautiful, sculptural piece allows any TV screen to be slotted in, with all cables cleverly hidden away. Distracting tech clutter? It's a thing of the past.

Prepare to turn your TV into a work of art and transform every movie moment into an unmissable cinematic event – elevated beyond what should be possible.