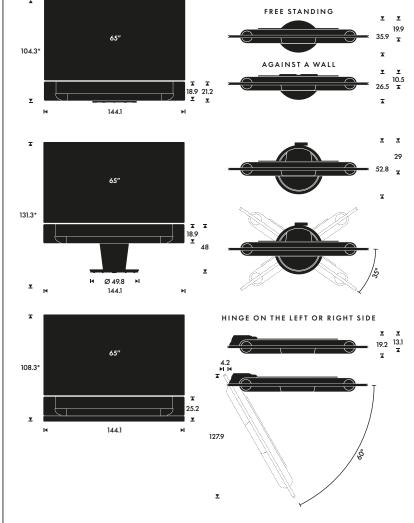

## **Product Dimensions**

TABLE STAND WITH 55" TV

MOTORISED FLOOR STAND WITH 55" TV

MOTORISED WALL BRACKET WITH 55" TV

\*Height depends on TV model

SPECIFICATIONS FOR 65" TV

#### Basic

BEOSOUND THEATRE WITH A 65" TV

PLACEMENT OPTIONS

- · Table stand
- · Motorised floor stand
- · Motorised wall bracket

WEIGHT

Table stand incl LG G2 TV:

Motorised floor stand incl. LG G2 TV: 73 kg

Motorised wall bracket incl. LG G2 TV: 68 kg

MOTORISED FLOOR STAND

The maximum turning angle is +/- 35 degrees. It requires 14 cm distance from wall.

If the rear part of the floor stand is placed against the wall, the screen can be turned: +/-18 degrees.

## **Product Dimensions**

TABLE STAND WITH 65" TV

MOTORISED FLOOR STAND WITH  $65^{\prime\prime}$  TV

MOTORISED WALL BRACKET WITH 65" TV

\*Height depends on TV model

SPECIFICATIONS FOR 77" TV

The maximum turning angle is +/- 35 degrees. It requires 22 cm distance from wall.

If the rear part of the floor stand is placed against the wall, the screen can be turned: +/-15 degrees.