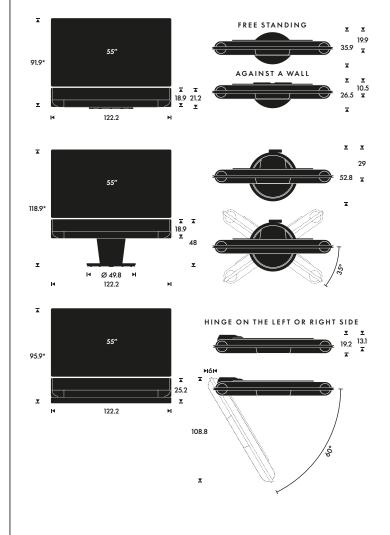

#### Basic

BEOSOUND THEATRE WITH A 55" TV

PLACEMENT OPTIONS

- · Table stand
- · Motorised floor stand
- · Motorised wall bracket

WEIGHT

Table stand incl LG G2 TV:

49 kg

Motorised floor stand incl. LG G2 TV:

69 kg

Motorised wall bracket incl. LG G2 TV:

62 kg

MOTORISED FLOOR STAND

The maximum turning angle is +/- 35 degrees. It requires 9 cm

distance from wall.

If the rear part of the floor stand is placed against the wall, the screen can be turned: +/-18 degrees.

## **Product Dimensions**

TABLE STAND WITH 55" TV

MOTORISED FLOOR STAND WITH 55" TV

MOTORISED WALL BRACKET WITH 55" TV

\*Height depends on TV model

SPECIFICATIONS FOR 65" TV