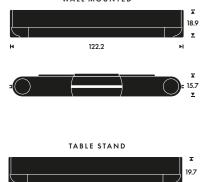

## **Product Dimensions**

TABLE STAND WITH 55" TV

MOTORISED FLOOR STAND WITH 55" TV

MOTORISED WALL BRACKET WITH 55" TV

\*Height depends on TV model

SPECIFICATIONS FOR 65" TV