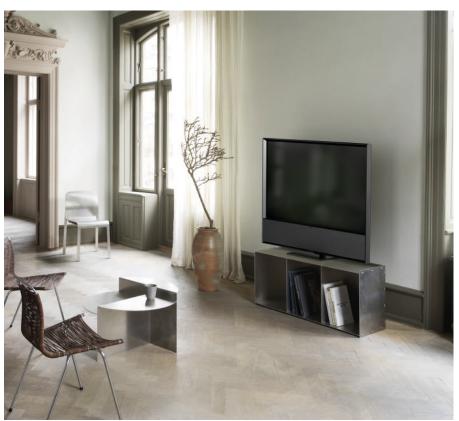

# Timeless design and award-winning\* sound

At first sight, its timeless design is subtle yet refined. And from the moment you turn it on, it captivates your attention. It's the sound of an award-winning speaker solution, paired with the latest generation OLED screen, that confirms that this is indeed a Bang & Olufsen television experience. One you simply must hear, see and feel to believe.

# IMPORTANT FEATURES

- Timeless design.
  Minimalism made to be seen.
- Award-winning sound.

  Exceptional speech and music performance.
- Style of choice.

  Personalise the look, feel and placement.
- Picture perfect.
  See absolute black and realistic colours.
- Ease-of-use at its heart
- Built for multiroom music experiences