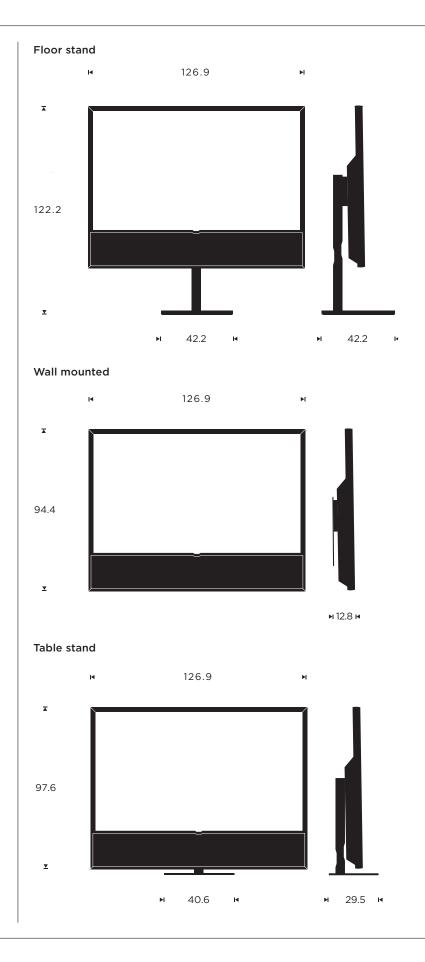

#### Placement 55"

- Manual floor stand with right/left turn (180°)
- · Wall bracket with right/left turn (35°)
- · Table stand

#### Welght 55"

- · 60 kg (Including manual floor stand)
- · 46 kg (Including wall bracket)
- · 51 kg (Including table stand)

TECHNICAL