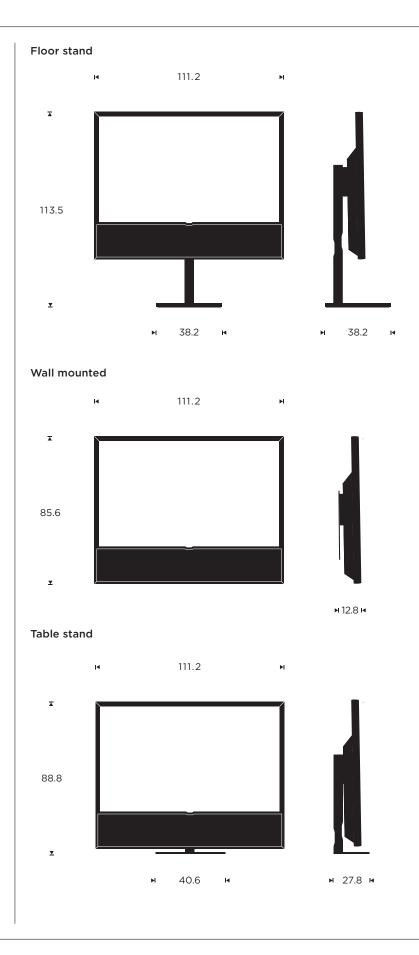

#### Placement 48"

- Manual floor stand with right/left turn (180°)
- · Wall bracket with right/left turn (40°)
- · Table stand

#### Weight 48"

- · 49 kg (Including manual floor stand)
- · 38 kg (Including wall bracket)
- · 41.7 kg (Including table stand)