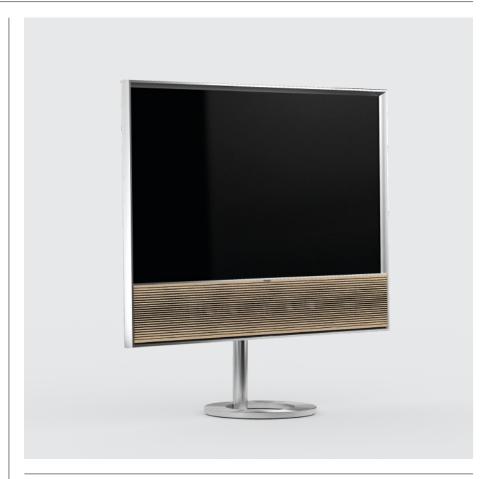

#### Placement 48"

- Manual floor stand with right/left turn (180°)
- · Wall bracket with right/left turn (40°)
- · Table stand

#### Weight 48"

- · 49 kg (Including manual floor stand)
- · 38 kg (Including wall bracket)
- · 41.7 kg (Including table stand)

## The aluminium frame

The characteristic aluminium frame around Beovision Contour is developed in conjunction with our own Aluminium Factory in Denmark. The shape is designed to appear rounded and gentle overall but exact and precise where it counts. This is done by extruding the profiles in a beautiful profile that is then machined to the finest of tolerances and joined perfectly in the corners.