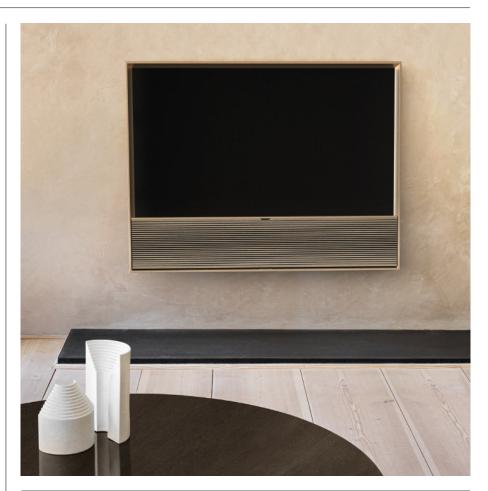

# Timeless design and award-winning\* sound

At first sight, its timeless design is subtle yet refined. And from the moment you turn it on, it captivates your attention. It's the sound of an award-winning speaker solution, paired with the latest generation OLED screen, that confirms that this is indeed a Bang & Olufsen television experience. One you simply must hear, see and feel to believe.

## The aluminium frame

The characteristic aluminium frame around Beovision Contour is developed in conjunction with our own Aluminium Factory in Denmark. The shape is designed to appear rounded and gentle overall but exact and precise where it counts. This is done by extruding the profiles in a beautiful profile that is then machined to the finest of tolerances and joined perfectly in the corners.