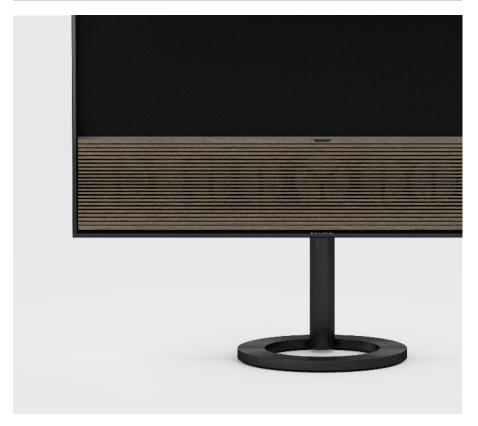

#### Placement 48"

- Manual floor stand with right/left turn (180°)
- · Wall bracket with right/left turn (40°)
- · Table stand

#### Placement 55"

- Manual floor stand with right/left turn (180°)
- · Wall bracket with right/left turn (35°)
- · Table stand

## The aluminium frame

The characteristic aluminium frame around Beovision Contour is developed in conjunction with our own Aluminium Factory in Denmark. The shape is designed to appear rounded and gentle overall but exact and precise where it counts. This is done by extruding the profiles in a beautiful profile that is then machined to the finest of tolerances and joined perfectly in the corners.