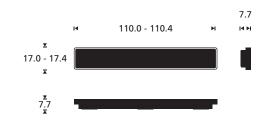

### **Product dimensions**

Weight Placement Wall or table/shelf 8 kg

TECHNICAL