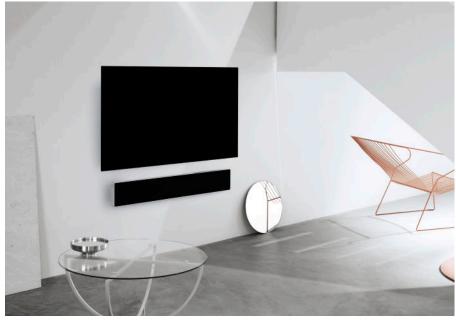

# Crafted sound. Seamless continuity.

Take the TV experience to a different level with Beosound Stage, a beautifully crafted soundbar that sounds as good as it looks. Bringing rich and powerful Bang & Olufsen sound to all your TV viewing, Beosound Stage enhances viewing pleasure with a combination of the latest in audio technology and seamless design – as well as being powerful enough to avoid the need for a separate subwoofer. And with flexible placement options, it blends in and stands out beautifully with your interior décor.

### IMPORTANT FEATURES

- Soundbar as interior design.
- O Powerful room filling sound.
- Integrated music and multiroom capabilities.

BASIC