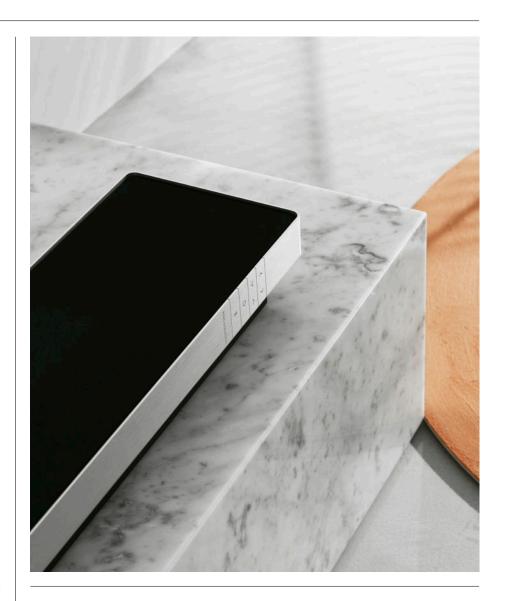

# Crafted sound. Seamless continuity.

Take the TV experience to a different level with Beosound Stage, a beautifully crafted soundbar that sounds as good as it looks. Bringing rich and powerful Bang & Olufsen sound to all your TV viewing, Beosound Stage enhances viewing pleasure with a combination of the latest in audio technology and seamless design – as well as being powerful enough to avoid the need for a separate subwoofer. And with flexible placement options, it blends in and stands out beautifully with your interior décor.

### Designer

NORM architects