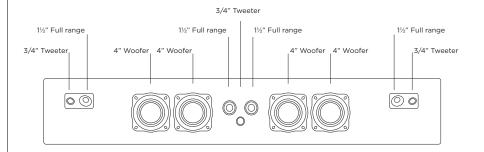

# **Power amplifiers**

4 x 50 W class D for Bass driver 4 x 50 W class D for Midrange driver 3 x 50 W class D for Tweeter driver

### 11 Speaker drivers