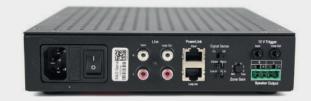

## **SPECIFICATIONS / FEATURES**

Amplification

| Typical output power 100W per Ch., 8 $\Omega$ (1%THD+N, f=1kHz), @ 230Vac Peak power 150W per Ch., @ 8 $\Omega$ 300W per Ch., @ 4 $\Omega$ | Shelf (Feet included) 19 inch Rack (Rack ears included) Cabinet                                                                                                                                                                                                                                                                                                                                                                                                                                        | Height 1.65 inches / 42 mm<br>Width 7.87 inches / 200 mm<br>Depth 9.84 inches / 250 mm<br>Weight 1.9 kg |
|--------------------------------------------------------------------------------------------------------------------------------------------|--------------------------------------------------------------------------------------------------------------------------------------------------------------------------------------------------------------------------------------------------------------------------------------------------------------------------------------------------------------------------------------------------------------------------------------------------------------------------------------------------------|---------------------------------------------------------------------------------------------------------|
| Connections                                                                                                                                | Standby power consumption                                                                                                                                                                                                                                                                                                                                                                                                                                                                              | Power supply                                                                                            |
| Stereo RCA Line in Stereo RCA Loop out RJ45 Power Link input RJ45 Power Link loop out Phoenix speaker outputs Mains connector              | Less than 0.5W                                                                                                                                                                                                                                                                                                                                                                                                                                                                                         | Universal Mains 85-264 Vac, 45-65 Hz                                                                    |
| Power Management                                                                                                                           | Thermal dissipation                                                                                                                                                                                                                                                                                                                                                                                                                                                                                    | Colours                                                                                                 |
| Audio input sense, 12V trigger and PowerLink                                                                                               | Passive cooling                                                                                                                                                                                                                                                                                                                                                                                                                                                                                        | Black cabinet                                                                                           |
| FEATURES                                                                                                                                   | <ul> <li>Ultra-compact enclosure (2 pcs BeoAmp 2 fits in a 1U rack)</li> <li>Extremely low weight - up to seven times lighter than similar products</li> <li>Up to 2 x 150W channels of audiophile sound quality</li> <li>Very low power consumption and heat dissipation thanks to efficient ICEpower Class-D technology</li> <li>Comprehensive protection keeps the music playing and your quality costs down</li> <li>Removable rack ears and feet are included in the product packaging</li> </ul> |                                                                                                         |