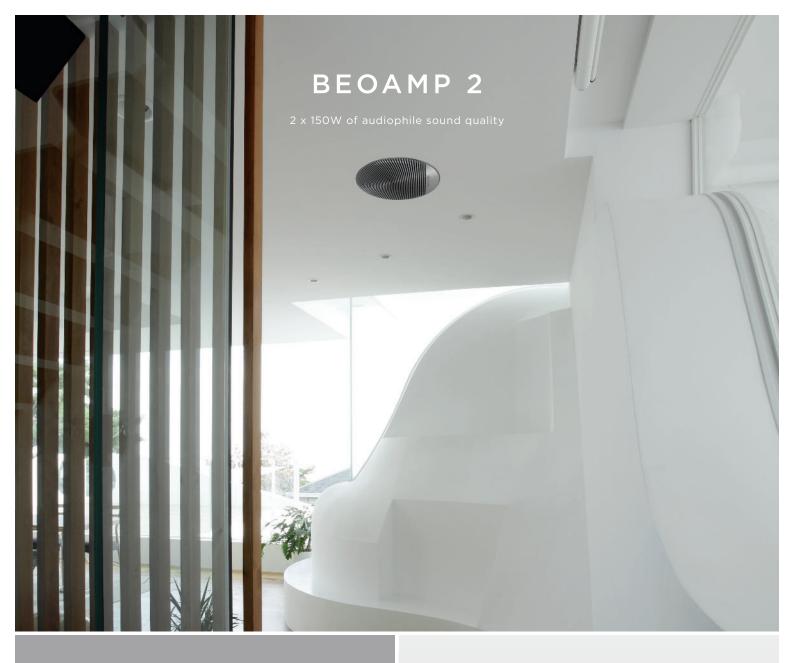

## EFFICIENT AMPLIFIER FOR MULTIZONE INSTALLATIONS

The BeoAmp 2 amplifier is an ultra-compact and powerful audio power amplifier intended for single zone custom installation in modern homes, and can also be used in professional applications. BeoAmp 2 is designed for multiple placement options and fits a 1 unit space in a 19" rack installation as well as table and wall mount possibilities.