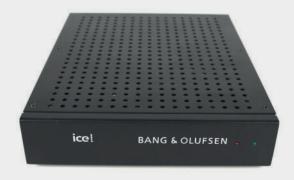

## EFFICIENT AMPLIFIER FOR MULTIZONE INSTALLATIONS

The BeoAmp 2 amplifier is an ultra-compact and powerful audio power amplifier intended for single zone custom installation in modern homes, and can also be used in professional applications. BeoAmp 2 is designed for multiple placement options and fits a 1 unit space in a 19" rack installation as well as table and wall mount possibilities.







Dimensions/Weight

Front Back

Placement options

## **SPECIFICATIONS / FEATURES**

Amplification

| Typical output power 100W per Ch., 8 $\Omega$ (1%THD+N, f=1kHz), @ 230Vac Peak power 150W per Ch., @ 8 $\Omega$ 300W per Ch., @ 4 $\Omega$ | Shelf (Feet included) 19 inch Rack (Rack ears included) Cabinet                                                                                                                                                                                                                                                                                                                                                                                                                                        | Height 1.65 inches / 42 mm<br>Width 7.87 inches / 200 mm<br>Depth