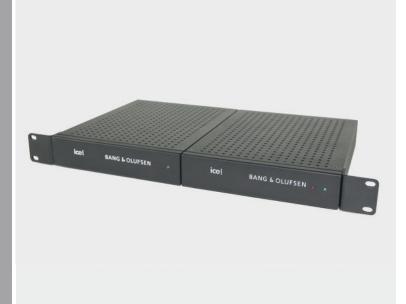

## EFFICIENT AMPLIFIER FOR MULTIZONE INSTALLATIONS

The BeoAmp 2 amplifier is an ultra-compact and powerful audio power amplifier intended for single zone custom installation in modern homes, and can also be used in professional applications. BeoAmp 2 is designed for multiple placement options and fits a 1 unit space in a 19" rack installation as well as table and wall mount possibilities.







Dimensions/Weight

Front Back

Placement options

## **SPECIFICATIONS / FEATURES**

Amplification

| Typical output power 100W per Ch., 8 $\Omega$ (1%THD+N, f=1kHz), @ 230Vac Peak power 150W per Ch., @ 8 $\Omega$ 300W per Ch., @ 4 $\Omega$ | Shelf (Feet included) 19 inch Rack (Rack ears included) Cabinet                                                                                                                                                                                                                                                                                                                                                                                                                                        | Height 1.65 inches / 42 mm<br>Width 7.87 inches / 200 mm<br>Dep